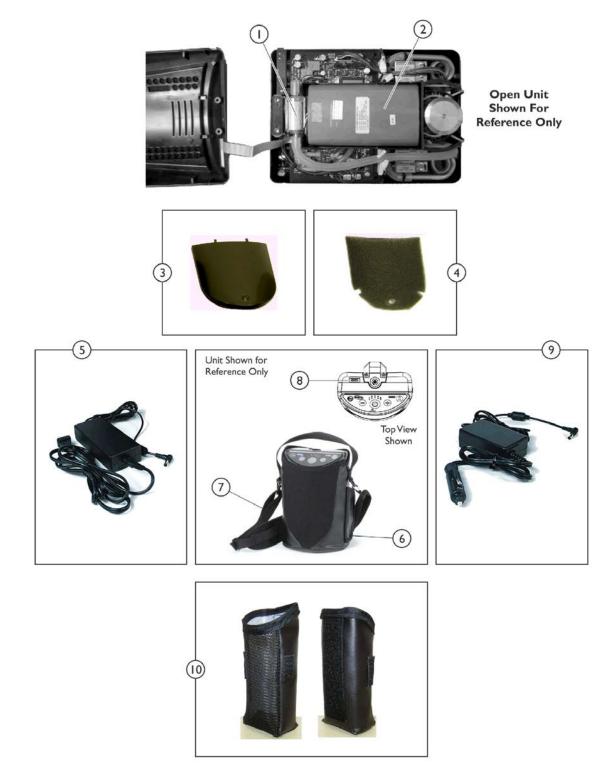

# SOLO2 Transportable Concentrator

| Item                             |      |               | -                                                                                                                                                           | Quantity Per                                        |          |
|----------------------------------|------|---------------|-------------------------------------------------------------------------------------------------------------------------------------------------------------|-----------------------------------------------------|----------|
| lumber                           | Note | Part Number   | Description                                                                                                                                                 | Package                                             | Assembly |
| 1                                | Α    | 1164371       | Kit, Handle with Hardware                                                                                                                                   | 1                                                   | 1        |
| 2                                |      |               | Handle                                                                                                                                                      | 1                                                   | 1        |
| 3                                |      |               | Screw, Socket Head (1/4 x 3/4")                                                                                                                             | 1                                                   | 2        |
| 4                                | В    | 1156861       | Inlet Vent Assembly                                                                                                                                         | 1                                                   | 1        |
| 5                                |      |               | Cover, Inlet Vent                                                                                                                                           | 1                                                   | 1        |
| 6                                |      |               | Filter, Inlet                                                                                                                                               | 1                                                   | 1        |
| 7                                |      |               | Vent, Inlet                                                                                                                                                 | 1                                                   | 1        |
| 6                                |      | 1165095       | Package, Inlet Filter                                                                                                                                       | 10                                                  | 1        |
| 8                                | С    | 1182068       | Kit, Patient Outlet Filter                                                                                                                                  | 1                                                   | 1        |
| 9                                |      |               | Outlet, Firestop Fitting                                                                                                                                    | 1                                                   | 1        |
| 10                               |      |               | O-Ring (19/32 x 7/8 x 1/8")                                                                                                                                 | 1                                                   | 1        |
| 11                               |      | 1156867       | Vent, Exhaust                                                                                                                                               | 1                                                   | 1        |
| 12                               |      | 1157083       | Filter, Inlet, Compressor                                                                                                                                   | 1                                                   | 1        |
| 13                               |      | 1156844       | Foam Insert, Inlet Filter Compressor Door                                                                                                                   | 1                                                   | 1        |
| 14                               |      | 1156856       | Door, Inlet Filter Compressor                                                                                                                               | 1                                                   | 1        |
| 15                               |      | 1090146       | NLA - Decal, Invacare 3-D Logo (1-19/32" L)                                                                                                                 | 1                                                   | 1        |
| 16                               | D    | TPO110        | Kit, Battery                                                                                                                                                | 1                                                   | 1        |
| 17                               |      | TPO140        | Adapter, DC/DC, Car                                                                                                                                         | 1                                                   | 1        |
| 18                               | E    | <b>TPO120</b> | Kit, Cart Replacement                                                                                                                                       | 1                                                   | 1        |
| 19                               |      |               | Base, Cart                                                                                                                                                  | 1                                                   | 1        |
| 20                               |      |               | Handle, Cart                                                                                                                                                | 1                                                   | 1        |
| 21                               |      |               | Hardware, Cart Assembly                                                                                                                                     | 1                                                   | 1        |
|                                  |      |               | Instruction Sheet, Cart                                                                                                                                     | 1                                                   | 1        |
|                                  | H,M  | 1163196       | Instruction Sheet, Cart, International                                                                                                                      | 1                                                   | 1        |
| 21                               | G    | 1157046       | Hardware, Cart Assembly                                                                                                                                     | 1                                                   | 1        |
| 22                               | F    | TPO170        | Kit, Humidifier Bottle, Adapter and Accessory Bag                                                                                                           | 1                                                   | 1        |
| 23                               |      |               | Adapter, Humidifier Bottle                                                                                                                                  | 1                                                   | 1        |
| 24                               |      |               | Bag, Accessory                                                                                                                                              | 1                                                   | 1        |
| 25                               |      |               | Bottle, Humidifier                                                                                                                                          | 1                                                   | 1        |
| 23                               |      | 1165381       | Adapter, Humidifier Bottle                                                                                                                                  | 1                                                   | 1        |
| 26                               |      | TPO160        | Bag, Accessory                                                                                                                                              | 1                                                   | 1        |
| 27                               | I    | TPO132        | Kit, Adapter, AC/DC Power Plug, EU                                                                                                                          | 1                                                   | 1        |
| 28                               |      |               | Adapter, AC/DC Power Plug                                                                                                                                   | 1                                                   | 1        |
| 29                               |      |               | Power Cord, Line, 2P, Europe                                                                                                                                | 1                                                   | 1        |
| 30                               |      |               | Power Cord, Line, 2P, United Kingdom                                                                                                                        | 1                                                   | 1        |
|                                  | J    | TPO134        | •                                                                                                                                                           | 1                                                   | 1        |
|                                  |      |               |                                                                                                                                                             | 1                                                   | 1        |
|                                  |      |               |                                                                                                                                                             | 1                                                   | 1        |
| 33                               | к    | TPO136        |                                                                                                                                                             | 1                                                   | 1        |
| 28                               |      |               | Adapter, AC/DC Power Plug                                                                                                                                   | 1                                                   | 1        |
| 30                               |      |               |                                                                                                                                                             | 1                                                   | 1        |
| 34                               | N    | TPO130        | •                                                                                                                                                           | 1                                                   | 1        |
|                                  |      |               |                                                                                                                                                             | 1                                                   | 1        |
|                                  |      |               |                                                                                                                                                             | 1                                                   | 1        |
| 31<br>28<br>32<br>33<br>28<br>30 |      |               | Kit, Adapter, AC/DC Power Plug, Australia<br>Adapter, AC/DC Power Plug<br>Power Cord, Line, 2P, Australia<br>Kit, Adapter, AC/DC Power Plug, United Kingdom | 1<br>1<br>1<br>1<br>1<br>1<br>1<br>1<br>1<br>1<br>1 |          |

# SOLO2 Transportable Concentrator

| ltem                                        |                                                                                                                                                                                                                                                                                                      |                                                                                                                                                                                                                            |                                                                                                                                                                                                                                                                                                                                                                                | Quant          | tity Per |
|---------------------------------------------|------------------------------------------------------------------------------------------------------------------------------------------------------------------------------------------------------------------------------------------------------------------------------------------------------|----------------------------------------------------------------------------------------------------------------------------------------------------------------------------------------------------------------------------|--------------------------------------------------------------------------------------------------------------------------------------------------------------------------------------------------------------------------------------------------------------------------------------------------------------------------------------------------------------------------------|----------------|----------|
| Number                                      | Note                                                                                                                                                                                                                                                                                                 | Part Number                                                                                                                                                                                                                | Description                                                                                                                                                                                                                                                                                                                                                                    | Package        | Assembly |
| 29                                          |                                                                                                                                                                                                                                                                                                      | 1152805                                                                                                                                                                                                                    | Power Cord, Line, 2P, Europe                                                                                                                                                                                                                                                                                                                                                   | 1              | 1        |
| 30                                          |                                                                                                                                                                                                                                                                                                      | 1160791                                                                                                                                                                                                                    | Power Cord, Line, 2P, United Kingdom                                                                                                                                                                                                                                                                                                                                           | 1              | 1        |
| 32                                          |                                                                                                                                                                                                                                                                                                      | 1160792                                                                                                                                                                                                                    | Power Cord, Line, 2P, Australia                                                                                                                                                                                                                                                                                                                                                | 1              | 1        |
| 35                                          |                                                                                                                                                                                                                                                                                                      | 1151816                                                                                                                                                                                                                    | Power Cord, Line, 2P, United States                                                                                                                                                                                                                                                                                                                                            | 1              | 1        |
|                                             | L,M                                                                                                                                                                                                                                                                                                  | 1165085                                                                                                                                                                                                                    | Kit, Labels, Product Overlay                                                                                                                                                                                                                                                                                                                                                   | 1              | 1        |
|                                             | L,M                                                                                                                                                                                                                                                                                                  | 1165086                                                                                                                                                                                                                    | Kit, Labels, Battery Overlay                                                                                                                                                                                                                                                                                                                                                   | 1              | 1        |
|                                             | L,M                                                                                                                                                                                                                                                                                                  | 1164926                                                                                                                                                                                                                    | Kit, Labels, Top Overlay                                                                                                                                                                                                                                                                                                                                                       | 1              | 1        |
|                                             | L,M                                                                                                                                                                                                                                                                                                  | 1167619                                                                                                                                                                                                                    | Kit, Labels, Warning Do Not Ship                                                                                                                                                                                                                                                                                                                                               | 1              | 1        |
|                                             | L                                                                                                                                                                                                                                                                                                    | 1159909                                                                                                                                                                                                                    | Label, FAA Transport                                                                                                                                                                                                                                                                                                                                                           | 1              | 1        |
|                                             | М                                                                                                                                                                                                                                                                                                    | 1179328                                                                                                                                                                                                                    | Kit, Label, Solo2 Control Panel (USA)                                                                                                                                                                                                                                                                                                                                          | 1              | 1        |
|                                             |                                                                                                                                                                                                                                                                                                      |                                                                                                                                                                                                                            | Instruction Sheet, Label, Solo2 Control Panel (USA)                                                                                                                                                                                                                                                                                                                            | 1              | 1        |
|                                             |                                                                                                                                                                                                                                                                                                      |                                                                                                                                                                                                                            | Label, Control Panel, Solo2 (USA)                                                                                                                                                                                                                                                                                                                                              | 1              | 1        |
| BCD<br>E<br>F<br>G<br>H<br>J<br>K<br>L<br>M | <ul> <li>Kit inclue</li> <li>Kit inclue</li> <li>Kit inclue</li> <li>Kit inclue</li> <li>Kit inclue</li> <li>Kit inclue</li> <li>Hardwar</li> <li>(2) ea. 1/2</li> <li>Language</li> <li>Swedish</li> <li>Includes</li> <li>Includes</li> <li>Includes</li> <li>Language</li> <li>Not Sho</li> </ul> | des items 19-21 and Ir<br>des items 23-25<br>re includes (2) ea. #8-<br>(4-20 Locknuts<br>ges contained in the C<br>, Danish, Portuguese,<br>items 28-30<br>items 28 and 32<br>items 28 and 30<br>ges contained in kit are | ith (3) Battery Packs inside. Individual Battery Packs are non-service<br>nstruction Sheet. The International Instruction Sheet is not included<br>32 Retainer Washers, (2) ea. Cart Thumb Screws, (2) ea. Phillips Bu<br>art Instruction Sheet are English, Italian, Dutch, French, German, Sp<br>Greek<br>e Italian, Dutch, French, German, Spanish, Norwegian, Swedish, Dar | utton Head Scr | gian,    |